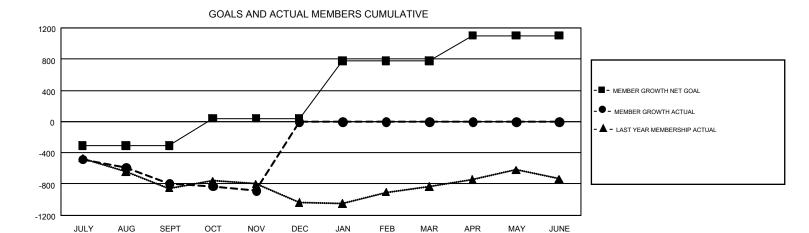

## REPORT DOES NOT INCLUDE CLUBS IN UNDISTRICTED AREAS.

| Clubs         |               |             |               | Members               |                           |                         |                                              |  |
|---------------|---------------|-------------|---------------|-----------------------|---------------------------|-------------------------|----------------------------------------------|--|
|               | RESULTS FOR   | R 2017-2018 |               | RESULTS FOR 2017-2018 |                           |                         |                                              |  |
| QUARTER       | NEW CLUB GOAL | NEW CLUBS   | DROPPED CLUBS | QUARTER               | MEMBER GROWTH NET<br>GOAL | MEMBER GROWTH<br>ACTUAL | DROPPED MEMBERS ACTUAL (including transfers) |  |
| JULY/AUG/SEPT | 3             | 0           | 9             | JULY/AUG/SEPT         | -309                      | 619                     | 1,276                                        |  |
| OCT/NOV/DEC   | 7             | 2           | 5             | OCT/NOV/DEC           | 350                       | 935                     | 937                                          |  |
| JAN/FEB/MAR   | 17            | 0           | 0             | JAN/FEB/MAR           | 737                       | 0                       | 0                                            |  |
| APR/MAY/JUNE  | 11            | 0           | 0             | APR/MAY/JUNE          | 324                       | 0                       | 0                                            |  |

## GOALS AND ACTUAL NEW CLUBS CUMULATIVE

| DROPPED CLUBS: 14  DROPPED MEMBERS                      |       | 565 CLUBS OF 1,634 ADDED 1 OR<br>MORE NEW MEMBERS | GENDER DISTR<br>MALE<br>FEMALE  | 26,916 (68.99%)<br>12,098 (31.01%) |       |
|---------------------------------------------------------|-------|---------------------------------------------------|---------------------------------|------------------------------------|-------|
| DECEASED                                                | 221   | CLICK HERE FOR CUMULATIVE                         | TOTAL FAMILY UNIT MEMBERS       |                                    | 7,248 |
| CLUB CANCELLED         70           OTHER         1,921 |       | MEMBERSHIP DATA                                   |                                 |                                    |       |
|                                                         |       |                                                   | FAMILY MEMBERS PAYING HALF DUES |                                    | 3,696 |
| TOTAL                                                   | 2,212 |                                                   | DUES                            |                                    |       |