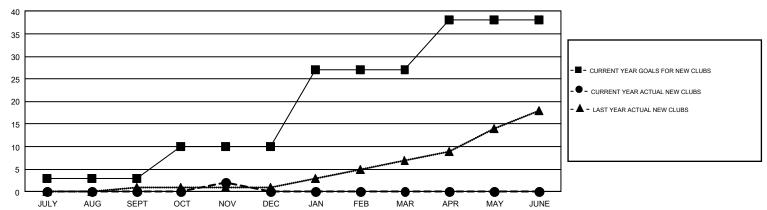

## REPORT DOES NOT INCLUDE CLUBS IN UNDISTRICTED AREAS.

| Clubs         |               |             |               | Members               |                           |                         |                                              |  |
|---------------|---------------|-------------|---------------|-----------------------|---------------------------|-------------------------|----------------------------------------------|--|
|               | RESULTS FOR   | R 2017-2018 |               | RESULTS FOR 2017-2018 |                           |                         |                                              |  |
| QUARTER       | NEW CLUB GOAL | NEW CLUBS   | DROPPED CLUBS | QUARTER               | MEMBER GROWTH NET<br>GOAL | MEMBER GROWTH<br>ACTUAL | DROPPED MEMBERS ACTUAL (including transfers) |  |
| JULY/AUG/SEPT | 3             | 0           | 9             | JULY/AUG/SEPT         | -309                      | 619                     | 1,276                                        |  |
| OCT/NOV/DEC   | 7             | 2           | 5             | OCT/NOV/DEC           | 350                       | 935                     | 937                                          |  |
| JAN/FEB/MAR   | 17            | 0           | 0             | JAN/FEB/MAR           | 737                       | 0                       | 0                                            |  |
| APR/MAY/JUNE  | 11            | 0           | 0             | APR/MAY/JUNE          | 324                       | 0                       | 0                                            |  |

## GOALS AND ACTUAL NEW CLUBS CUMULATIVE

| DROPPED CLUBS: 14  DROPPED MEMBERS                      |       | 565 CLUBS OF 1,634 ADDED 1 OR<br>MORE NEW MEMBERS | GENDER DISTR<br>MALE<br>FEMALE  | 26,916 (68.99%)<br>12,098 (31.01%) |       |
|---------------------------------------------------------|-------|---------------------------------------------------|---------------------------------|------------------------------------|-------|
| DECEASED                                                | 221   | CLICK HERE FOR CUMULATIVE                         | TOTAL FAMILY UNIT MEMBERS       |                                    | 7,248 |
| CLUB CANCELLED         70           OTHER         1,921 |       | MEMBERSHIP DATA                                   |                                 |                                    |       |
|                                                         |       |                                                   | FAMILY MEMBERS PAYING HALF DUES |                                    | 3,696 |
| TOTAL                                                   | 2,212 |                                                   | DUES                            |                                    |       |